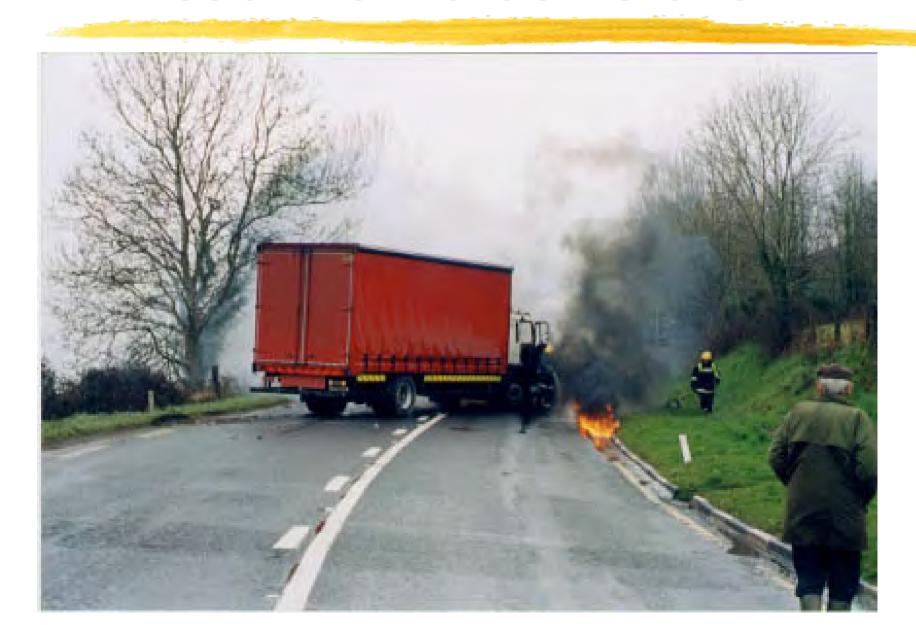

# Kilkenny Fire and Rescue Service What do we do? (RTC 3/5)

### Kilkenny Fire and Rescue Service What do we do? (RTC 2/5)

# Kilkenny Fire and Rescue Service What do we do? (RTC 5/5)

# Kilkenny Fire and Rescue Service What do we do? (RTC 4/5)