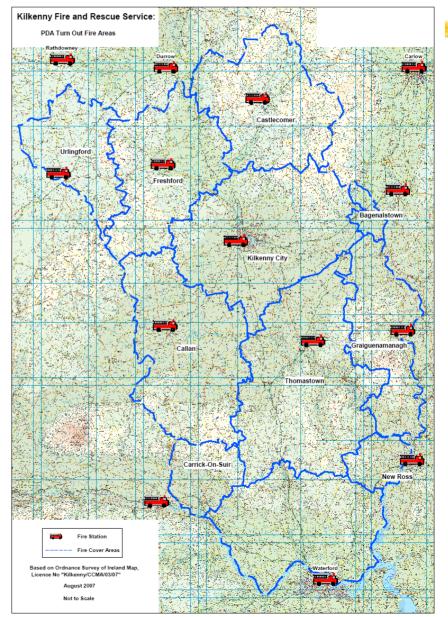

### Kilkenny Fire and Rescue Service

- **#** Seven brigades
- 71no firefighter and junior officers
- # 4no senior fire officer
- # 2no admin support
- # 1no fleet mechanic (26no vehicles)

### Kilkenny Fire and Rescue Service

- **#** Area
  - △ 2,061 km<sup>2</sup>
- # Population
  - 88,000 in County
  - 23,000 in City
- **#** Fire Service risks
  - Rail Network, 70 km
  - Road Network, 4,000 km (No Motorways Yet!)
  - Belview Port
  - Heavy Industry
  - Care facilities
    - Hospitals (3no.)
    - nursing homes
  - Residential