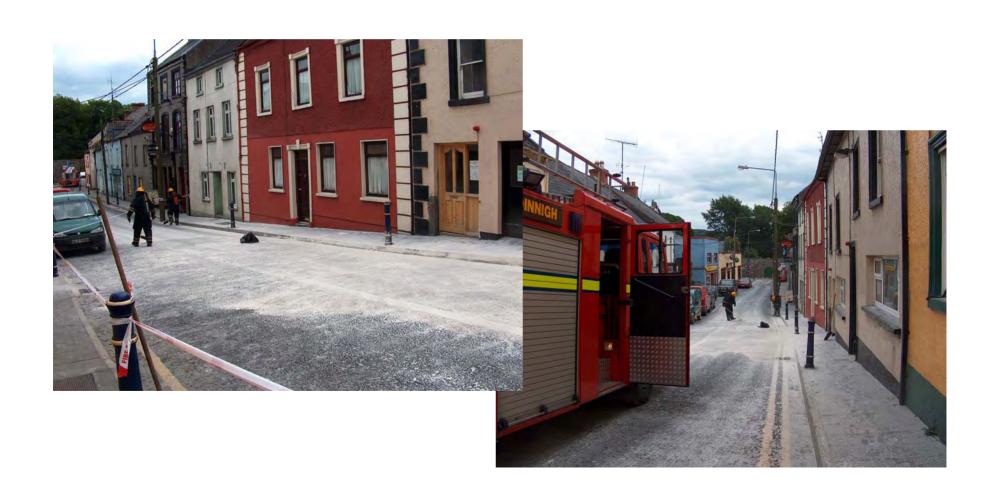

# Kilkenny Fire and Rescue Service What do we do? (fire 1/4)

# Kilkenny Fire and Rescue Service What do we do? (fire 2/4)