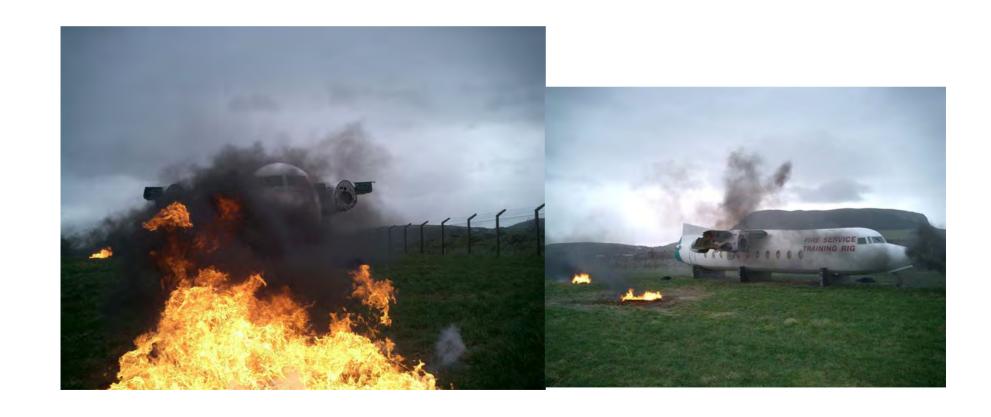

Kilkenny College

**Careers Evening** 

October 2007



### **An Officer of Kilkenny Fire and Rescue Service**

₩ Who am I?

**#** What do I do?

**What do I bring to my work?** 

**#** Is my job rewarding?



# Kilkenny Fire and Rescue Service What do we do? (plane 1/2)



# Kilkenny Fire and Rescue Service What do we do? (water)



### **An Officer of Kilkenny Fire and Rescue Service**

- What qualities have you got?
- **#** Have you patience?
- **X** Are you committed?



There is no 'I' in team



# Kilkenny Fire and Rescue Service What do we do? (fire 3/4)



# Kilkenny Fire and Rescue Service What do we do? (RTC 3/5)



### An Officer of Kilkenny Fire and Rescue Service

- Can you work under pressure?
- **X** Can you make decisions?
- # Are you dynamic?



# Kilkenny Fire and Rescue Service What do we do? (chemical 2/2)



### Kilkenny Fire and Rescue Service What do we do? (RTC 1/5)



# Kilkenny Fire and Rescue Service What do we do? (chemical 1/2)



### Kilkenny Fire and Rescue Service

- **#** Seven brigades
- 71no firefighter and junior officers