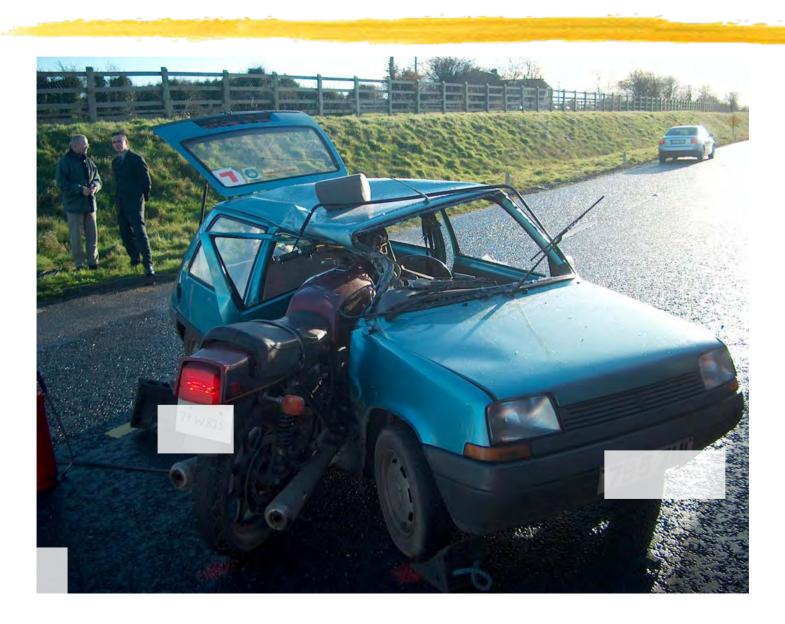

How many impact is there is a car crash? <a href="https://doi.org/10.1007/jhp.10.1007/jhp.10.1007/jhp.10.1007/jhp.10.1007/jhp.10.1007/jhp.10.1007/jhp.10.1007/jhp.10.1007/jhp.10.1007/jhp.10.1007/jhp.10.1007/jhp.10.1007/jhp.10.1007/jhp.10.1007/jhp.10.1007/jhp.10.1007/jhp.10.1007/jhp.10.1007/jhp.10.1007/jhp.10.1007/jhp.10.1007/jhp.10.1007/jhp.10.1007/jhp.10.1007/jhp.10.1007/jhp.10.1007/jhp.10.1007/jhp.10.1007/jhp.10.1007/jhp.10.1007/jhp.10.1007/jhp.10.1007/jhp.10.1007/jhp.10.1007/jhp.10.1007/jhp.10.1007/jhp.10.1007/jhp.10.1007/jhp.10.1007/jhp.10.1007/jhp.10.1007/jhp.10.1007/jhp.10.1007/jhp.10.1007/jhp.10.1007/jhp.10.1007/jhp.10.1007/jhp.10.1007/jhp.10.1007/jhp.10.1007/jhp.10.1007/jhp.10.1007/jhp.10.1007/jhp.10.1007/jhp.10.1007/jhp.10.1007/jhp.10.1007/jhp.10.1007/jhp.10.1007/jhp.10.1007/jhp.10.1007/jhp.10.1007/jhp.10.1007/jhp.10.1007/jhp.10.1007/jhp.10.1007/jhp.10.1007/jhp.10.1007/jhp.10.1007/jhp.10.1007/jhp.10.1007/jhp.10.1007/jhp.10.1007/jhp.10.1007/jhp.10.1007/jhp.10.1007/jhp.10.1007/jhp.10.1007/jhp.10.1007/jhp.10.1007/jhp.10.1007/jhp.10.1007/jhp.10.1007/jhp.10.1007/jhp.1007/jhp.1007/jhp.1007/jhp.1007/jhp.1007/jhp.1007/jhp.1007/jhp.1007/jhp.1007/jhp.1007/jhp.1007/jhp.1007/jhp.1007/jhp.1007/jhp.1007/jhp.1007/jhp.1007/jhp.1007/jhp.1007/jhp.1007/jhp.1007/jhp.1007/jhp.1007/jhp.1007/jhp.1007/jhp.1007/jhp.1007/jhp.1007/jhp.1007/jhp.1007/jhp.1007/jhp.1007/jhp.1007/jhp.1007/jhp.1007/jhp.1007/jhp.1007/jhp.1007/jhp.1007/jhp.1007/jhp.1007/jhp.1007/jhp.1007/jhp.1007/jhp.1007/jhp.1007/jhp.1007/jhp.1007/jhp.1007/jhp.1007/jhp.1007/jhp.1007/jhp.1007/jhp.1007/jhp.1007/jhp.1007/jhp.1007/jhp.1007/jhp.1007/jhp.1007/jhp.1007/jhp.1007/jhp.1007/jhp.1007/jhp.1007/jhp.1007/jhp.1007/jhp.1007/jhp.1007/jhp.1007/jhp.1007/jhp.1007/jhp.1007/jhp.1007/jhp.1007/jhp.1007/jhp.1007/jhp.1007/jhp.1007/jhp.1007/jhp.1007/jhp.1007/jhp.1007/jhp.1007/jhp.1007/jhp.1007/jhp.1007/jhp.1007/jhp.1007/jhp.1007/jhp.1007/jhp.1007/jhp.1007/jhp.1007/jhp.1007/jhp.1007/jhp.1007/jhp.1007/jhp.1007/jhp.1007/jhp.1007/jhp.1007/jhp.1007/jhp.1007/jhp.1007/jhp.1007/jhp.1007/j

- 1. Vehicle impact itself
- 2. The occupant within the vehicle hitting the inside of the vehicle and/or one another.
- The occupants organs within their body.