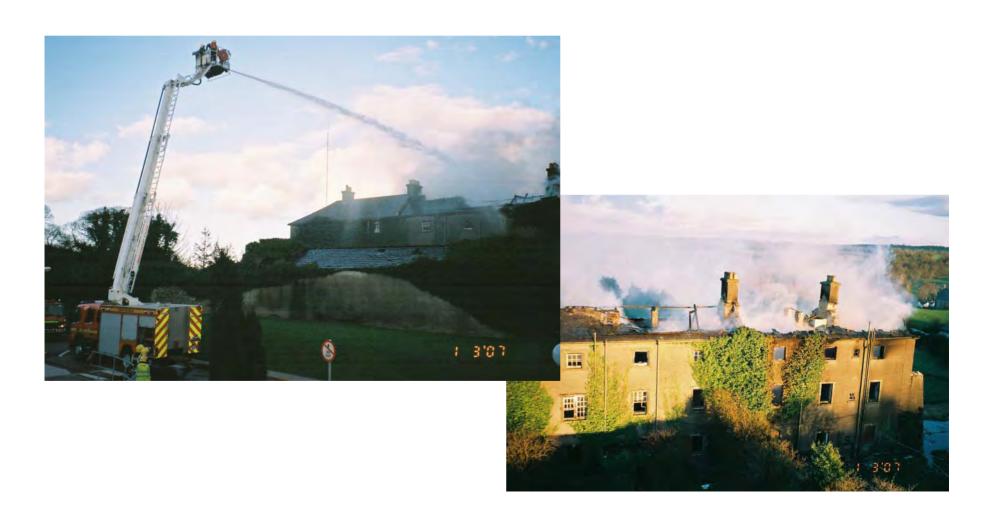

# Kilkenny Fire and Rescue Service What do we do? (fire 1/4)

# Kilkenny Fire and Rescue Service What do we do? (fire 4/4)