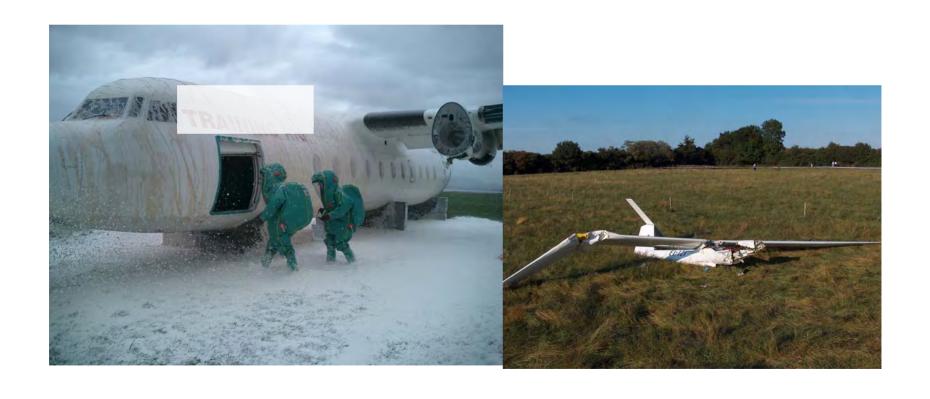

# Kilkenny Fire and Rescue Service What do we do? (plane 1/2)

# Kilkenny Fire and Rescue Service What do we do? (plane 2/2)