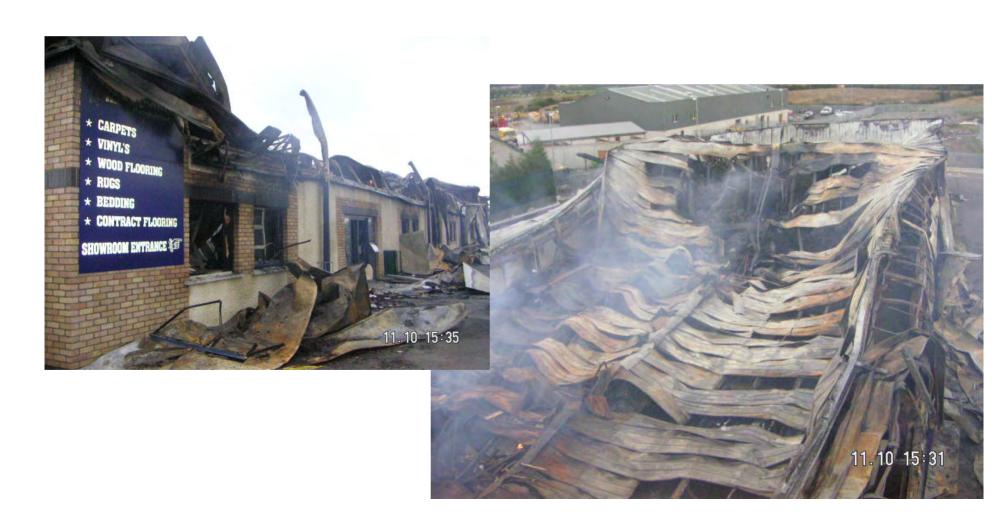

# Kilkenny Fire and Rescue Service What do we do? (fire 3/4)

# Kilkenny Fire and Rescue Service What do we do? (fire 1/4)