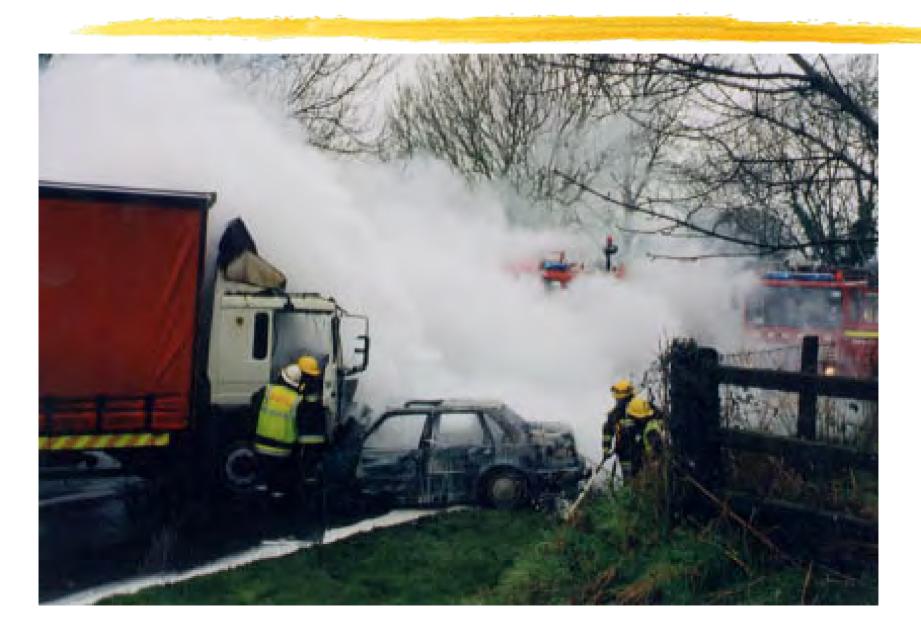

# Kilkenny Fire and Rescue Service What do we do? (RTC 3/5)

### Kilkenny Fire and Rescue Service What do we do? (RTC 1/5)

### Kilkenny Fire and Rescue Service What do we do? (RTC 2/5)

# Kilkenny Fire and Rescue Service What do we do? (RTC 5/5)

# Kilkenny Fire and Rescue Service What do we do? (RTC 4/5)