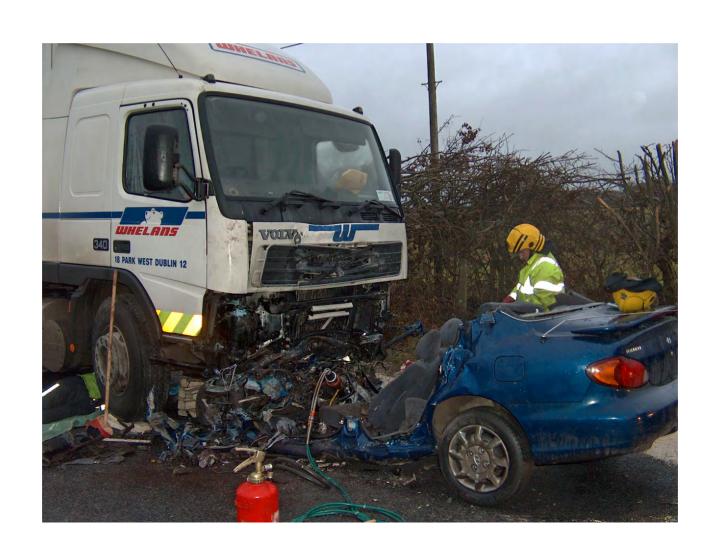

### Kilkenny Fire and Rescue Service What do we do? (RTC 1/5)

### Kilkenny Fire and Rescue Service What do we do? (RTC 2/5)

# Kilkenny Fire and Rescue Service What do we do? (RTC 4/5)

# Kilkenny Fire and Rescue Service What do we do? (RTC 5/5)

How many impact is there is a car crash? <a href="https://doi.org/10.1007/jhp.10.1007/jhp.10.1007/jhp.10.1007/jhp.10.1007/jhp.10.1007/jhp.10.1007/jhp.10.1007/jhp.10.1007/jhp.10.1007/jhp.10.1007/jhp.10.1007/jhp.10.1007/jhp.10.1007/jhp.10.1007/jhp.10.1007/jhp.10.1007/jhp.10.1007/jhp.10.1007/jhp.10.1007/jhp.10.1007/jhp.10.1007/jhp.10.1007/jhp.10.1007/jhp.10.1007/jhp.10.1007/jhp.10.1007/jhp.10.1007/jhp.10.1007/jhp.10.1007/jhp.10.1007/jhp.10.1007/jhp.10.1007/jhp.10.1007/jhp.10.1007/jhp.10.1007/jhp.10.1007/jhp.10.1007/jhp.10.1007/jhp.10.1007/jhp.10.1007/jhp.10.1007/jhp.10.1007/jhp.10.1007/jhp.10.1007/jhp.10.1007/jhp.10.1007/jhp.10.1007/jhp.10.1007/jhp.10.1007/jhp.10.1007/jhp.10.1007/jhp.10.1007/jhp.10.1007/jhp.10.1007/jhp.10.1007/jhp.10.1007/jhp.10.1007/jhp.10.1007/jhp.10.1007/jhp.10.1007/jhp.10.1007/jhp.10.1007/jhp.10.1007/jhp.10.1007/jhp.10.1007/jhp.10.1007/jhp.10.1007/jhp.10.1007/jhp.10.1007/jhp.10.1007/jhp.10.1007/jhp.10.1007/jhp.10.1007/jhp.10.1007/jhp.10.1007/jhp.10.1007/jhp.10.1007/jhp.10.1007/jhp.10.1007/jhp.10.1007/jhp.10.1007/jhp.10.1007/jhp.10.1007/jhp.10.1007/jhp.1007/jhp.1007/jhp.1007/jhp.1007/jhp.1007/jhp.1007/jhp.1007/jhp.1007/jhp.1007/jhp.1007/jhp.1007/jhp.1007/jhp.1007/jhp.1007/jhp.1007/jhp.1007/jhp.1007/jhp.1007/jhp.1007/jhp.1007/jhp.1007/jhp.1007/jhp.1007/jhp.1007/jhp.1007/jhp.1007/jhp.1007/jhp.1007/jhp.1007/jhp.1007/jhp.1007/jhp.1007/jhp.1007/jhp.1007/jhp.1007/jhp.1007/jhp.1007/jhp.1007/jhp.1007/jhp.1007/jhp.1007/jhp.1007/jhp.1007/jhp.1007/jhp.1007/jhp.1007/jhp.1007/jhp.1007/jhp.1007/jhp.1007/jhp.1007/jhp.1007/jhp.1007/jhp.1007/jhp.1007/jhp.1007/jhp.1007/jhp.1007/jhp.1007/jhp.1007/jhp.1007/jhp.1007/jhp.1007/jhp.1007/jhp.1007/jhp.1007/jhp.1007/jhp.1007/jhp.1007/jhp.1007/jhp.1007/jhp.1007/jhp.1007/jhp.1007/jhp.1007/jhp.1007/jhp.1007/jhp.1007/jhp.1007/jhp.1007/jhp.1007/jhp.1007/jhp.1007/jhp.1007/jhp.1007/jhp.1007/jhp.1007/jhp.1007/jhp.1007/jhp.1007/jhp.1007/jhp.1007/jhp.1007/jhp.1007/jhp.1007/jhp.1007/jhp.1007/jhp.1007/jhp.1007/jhp.1007/jhp.1007/jhp.1007/jhp.1007/jhp.1007/jhp.1007/jhp.1007/jhp.1007/j

- 1. Vehicle impact itself
- 2. The occupant within the vehicle hitting the inside of the vehicle and/or one another.
- The occupants organs within their body.