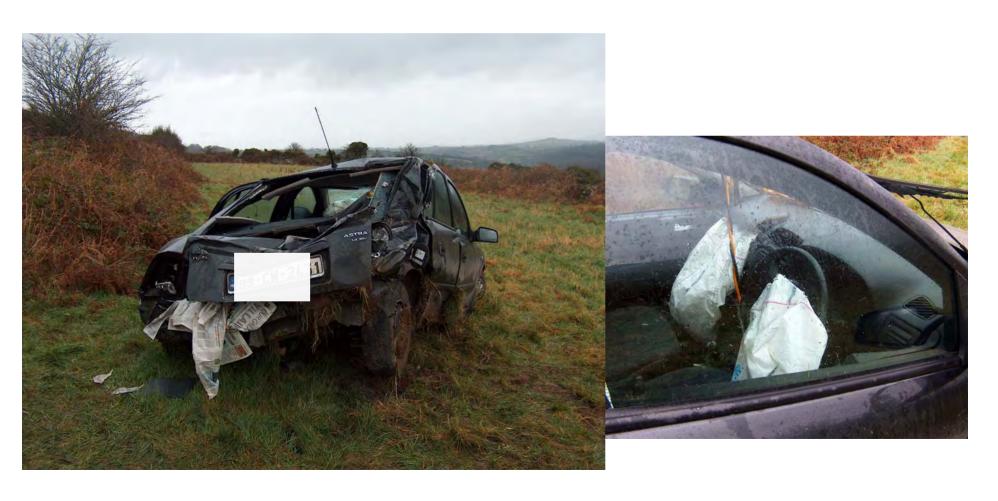

How many impact is there is a car crash? <a href="https://doi.org/10.1007/jhp.10.1007/jhp.10.1007/jhp.10.1007/jhp.10.1007/jhp.10.1007/jhp.10.1007/jhp.10.1007/jhp.10.1007/jhp.10.1007/jhp.10.1007/jhp.10.1007/jhp.10.1007/jhp.10.1007/jhp.10.1007/jhp.10.1007/jhp.10.1007/jhp.10.1007/jhp.10.1007/jhp.10.1007/jhp.10.1007/jhp.10.1007/jhp.10.1007/jhp.10.1007/jhp.10.1007/jhp.10.1007/jhp.10.1007/jhp.10.1007/jhp.10.1007/jhp.10.1007/jhp.10.1007/jhp.10.1007/jhp.10.1007/jhp.10.1007/jhp.10.1007/jhp.10.1007/jhp.10.1007/jhp.10.1007/jhp.10.1007/jhp.10.1007/jhp.10.1007/jhp.10.1007/jhp.10.1007/jhp.10.1007/jhp.10.1007/jhp.10.1007/jhp.10.1007/jhp.10.1007/jhp.10.1007/jhp.10.1007/jhp.10.1007/jhp.10.1007/jhp.10.1007/jhp.10.1007/jhp.10.1007/jhp.10.1007/jhp.10.1007/jhp.10.1007/jhp.10.1007/jhp.10.1007/jhp.10.1007/jhp.10.1007/jhp.10.1007/jhp.10.1007/jhp.10.1007/jhp.10.1007/jhp.10.1007/jhp.10.1007/jhp.10.1007/jhp.10.1007/jhp.10.1007/jhp.10.1007/jhp.10.1007/jhp.10.1007/jhp.10.1007/jhp.10.1007/jhp.10.1007/jhp.10.1007/jhp.10.1007/jhp.10.1007/jhp.10.1007/jhp.10.1007/jhp.10.1007/jhp.10.1007/jhp.10.1007/jhp.1007/jhp.1007/jhp.1007/jhp.1007/jhp.1007/jhp.1007/jhp.1007/jhp.1007/jhp.1007/jhp.1007/jhp.1007/jhp.1007/jhp.1007/jhp.1007/jhp.1007/jhp.1007/jhp.1007/jhp.1007/jhp.1007/jhp.1007/jhp.1007/jhp.1007/jhp.1007/jhp.1007/jhp.1007/jhp.1007/jhp.1007/jhp.1007/jhp.1007/jhp.1007/jhp.1007/jhp.1007/jhp.1007/jhp.1007/jhp.1007/jhp.1007/jhp.1007/jhp.1007/jhp.1007/jhp.1007/jhp.1007/jhp.1007/jhp.1007/jhp.1007/jhp.1007/jhp.1007/jhp.1007/jhp.1007/jhp.1007/jhp.1007/jhp.1007/jhp.1007/jhp.1007/jhp.1007/jhp.1007/jhp.1007/jhp.1007/jhp.1007/jhp.1007/jhp.1007/jhp.1007/jhp.1007/jhp.1007/jhp.1007/jhp.1007/jhp.1007/jhp.1007/jhp.1007/jhp.1007/jhp.1007/jhp.1007/jhp.1007/jhp.1007/jhp.1007/jhp.1007/jhp.1007/jhp.1007/jhp.1007/jhp.1007/jhp.1007/jhp.1007/jhp.1007/jhp.1007/jhp.1007/jhp.1007/jhp.1007/jhp.1007/jhp.1007/jhp.1007/jhp.1007/jhp.1007/jhp.1007/jhp.1007/jhp.1007/jhp.1007/jhp.1007/jhp.1007/jhp.1007/jhp.1007/jhp.1007/jhp.1007/jhp.1007/jhp.1007/jhp.1007/jhp.1007/jhp.1007/jhp.1007/j

- 1. Vehicle impact itself
- 2. The occupant within the vehicle hitting the inside of the vehicle and/or one another.
- The occupants organs within their body.