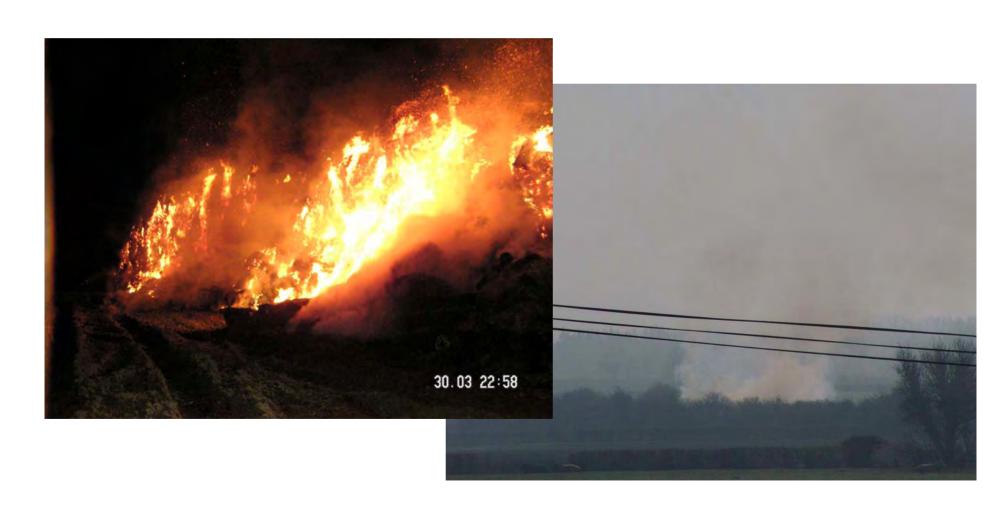

# Kilkenny Fire and Rescue Service What do we do? (fire 1/4)

# Kilkenny Fire and Rescue Service What do we do? (fire 3/4)