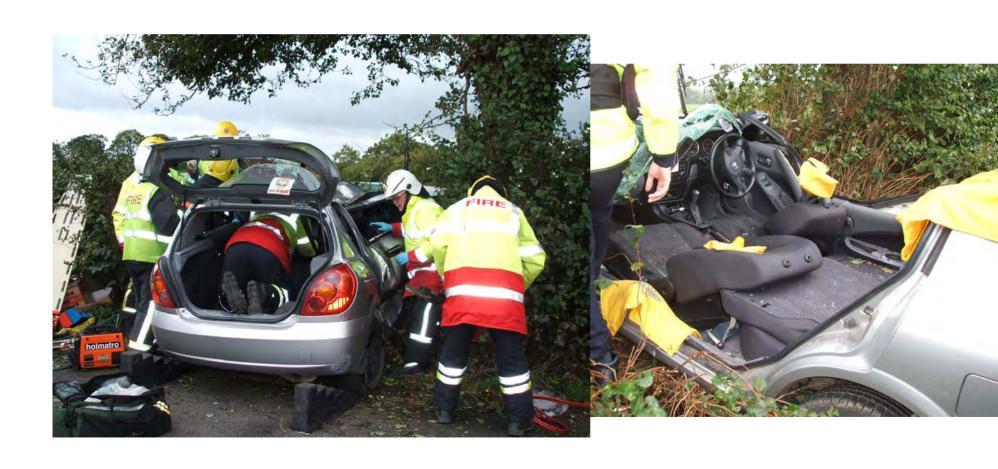

# Kilkenny Fire and Rescue Service What do we do? (RTC 3/5)

### Kilkenny Fire and Rescue Service What do we do? (RTC 1/5)

### Kilkenny Fire and Rescue Service What do we do? (RTC 2/5)

# Kilkenny Fire and Rescue Service What do we do? (RTC 5/5)

# Kilkenny Fire and Rescue Service What do we do? (RTC 4/5)