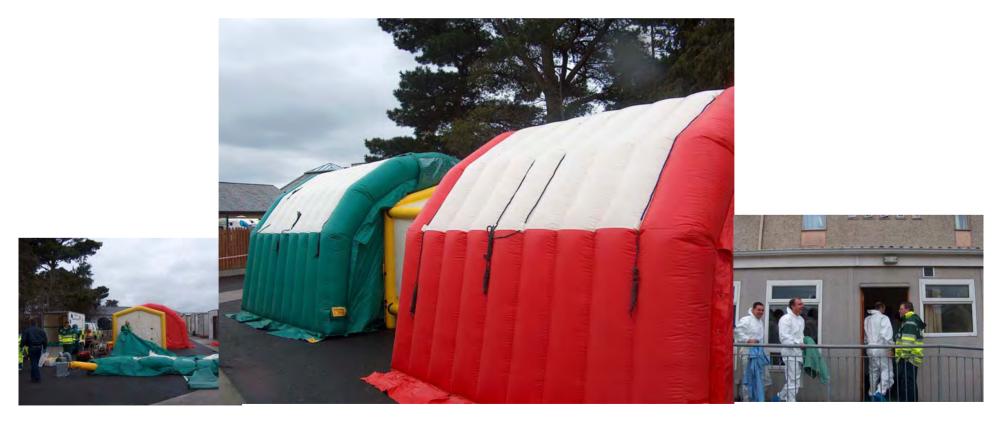

# Kilkenny Fire and Rescue Service What do we do? (chemical 2/2)

# Kilkenny Fire and Rescue Service What do we do? (chemical 1/2)